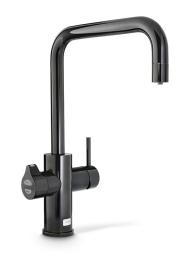

| Тар                          | Zip HydroTap Design Range CELSIUS CUBE Tap (Gloss Black)                       |
|------------------------------|--------------------------------------------------------------------------------|
| Water Pressure               | Min 172kPa - Max 700kPa                                                        |
| Water Connection             | 12.7mm BSP                                                                     |
| Water Supply<br>Requirements | Cold and Hot                                                                   |
| Water Valves                 | Integrated 500kPa Pressure limiting valve and Dual Check Valve                 |
| Power Rating                 | 1.9kW 220-240V 50/ 60Hz                                                        |
| Booster Power Rating         | n/a                                                                            |
| Power Supply                 | 1 x 10Amp GP0                                                                  |
| Dimensions                   | H333mm x W280mm x D313mm                                                       |
| Product Approvals            | WaterMark, CE, RCM                                                             |
| Wels Rating                  | 5 Star, 5.5 litres                                                             |
| Warranty                     | 5 years (appliance warranty 36 months plus additional 24 months tank warranty) |