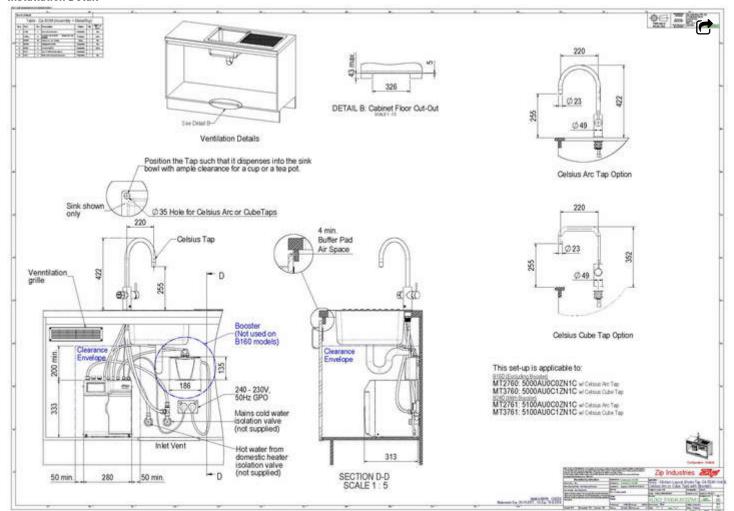

## Installation Requirements

- "1. Installation and connection of your Zip HydroTap must be carried out by a qualified person, observing national and local regulations.
- 2. You will require suitable mains electrical and drinking water connections, plus waste water drainage all within 1.5 metres of the product.
- 3. HydroTap is air-cooled so discrete cabinetry cut-outs are required for ventilation.
- 4. Installation on most bench tops is straightforward however some stone bench tops may require a specialised cutting service.
- 5. If you live in a hard water area, we recommend installation of a Zip scale filtration kit.
- 6. Installation by Zip Professional Service can be arranged with a phone call or through www.zipwater.com"

## Installation Detail