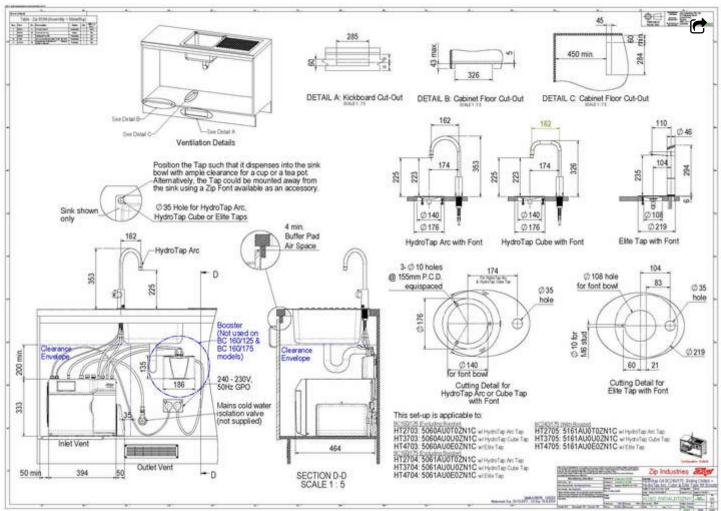

|  |  |  |  |

- "1. Installation and connection of your Zip HydroTap must be carried out by a qualified person, observing national and local regulations.
- 2. You will require suitable mains electrical and drinking water connections, plus waste water drainage all within 1.5 metres of the product.
- 3. HydroTap is air-cooled so discrete cabinetry cut-outs are required for ventilation.
- 4. Installation on most bench tops is straightforward however some stone bench tops may require a specialised cutting service.
- 5. If you live in a hard water area, we recommend installation of a Zip scale filtration kit.
- 6. Installation by Zip Professional Service can be arranged with a phone call or through www.zipwater.com"

## Installation Detail