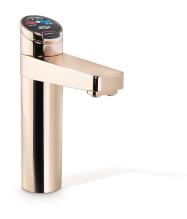

| Тар                          | Zip HydroTap Design Range ELITE Tap (Rose Gold)                                |  |  |  |  |
|------------------------------|--------------------------------------------------------------------------------|--|--|--|--|
| Water Pressure               | Min 172kPa - Max 700kPa                                                        |  |  |  |  |
| Water Connection             | 12.7mm BSP                                                                     |  |  |  |  |
| Water Supply<br>Requirements | Cold                                                                           |  |  |  |  |
| Water Valves                 | Integrated 500kPa Pressure limiting valve and Dual Check Valve                 |  |  |  |  |
| Power Rating                 | 2.1kW 220-240V 50/ 60Hz                                                        |  |  |  |  |
| Booster Power Rating         | n/a                                                                            |  |  |  |  |
| Power Supply                 | 1 x 10Amp GPO                                                                  |  |  |  |  |
| Dimensions                   | H333mm x W394mm x D464mm                                                       |  |  |  |  |
| Product Approvals            | WaterMark, CE, RCM, ARC                                                        |  |  |  |  |
| Warranty                     | 5 years (appliance warranty 36 months plus additional 24 months tank warranty) |  |  |  |  |
|                              |                                                                                |  |  |  |  |