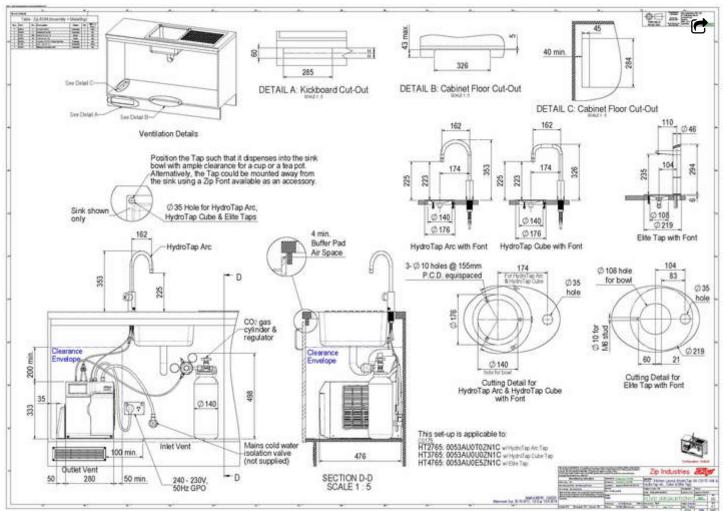

- "1. Installation and connection of your Zip HydroTap must be carried out by a qualified person, observing national and local regulations.
- 2. You will require suitable mains electrical and drinking water connections, plus waste water drainage all within 1.5 metres of the product.
- 3. HydroTap is air-cooled so discrete cabinetry cut-outs are required for ventilation.
- 4. Installation on most bench tops is straightforward however some stone bench tops may require a specialised cutting service.
- 5. If you live in a hard water area, we recommend installation of a Zip scale filtration kit.
- 6. Installation by Zip Professional Service can be arranged with a phone call or through www.zipwater.com"

## Installation Detail