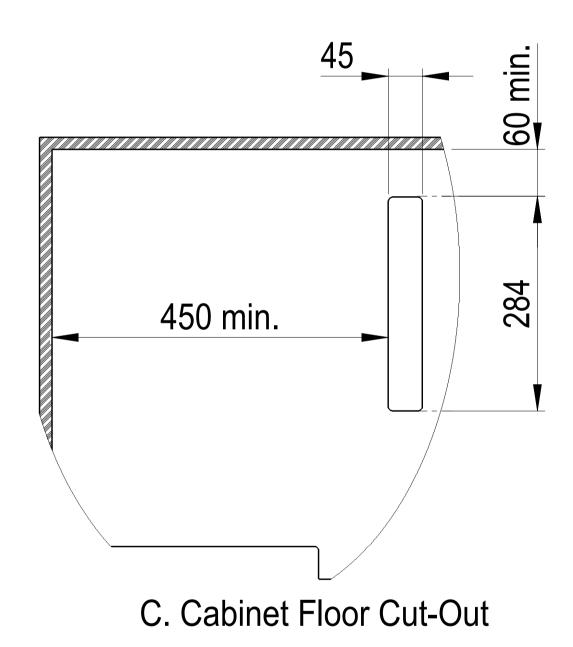

DETAIL FONT SCALE 1:5



## FONT CUTOUT SCALE 1:5

Note: ø6.5 holes to be drilled in reverse when buttons are on the left of the Tap.



|                                                                    | any other third party of<br>hardcopy form, it is fo<br>For the current revision                                                                                                           | or used for any purpose v<br>r INFORMATION ONLY | without the written conser<br>and therefore not subject | the express condition that it shall not be LOANED, COPIED or DISCLOSED to<br>out the written consent of Zip Industries Pty Ltd. If this document is printed in<br>therefore not subject to updating controls.<br>IVE electronic form as stated in the top left-hand corner of this sheet. |