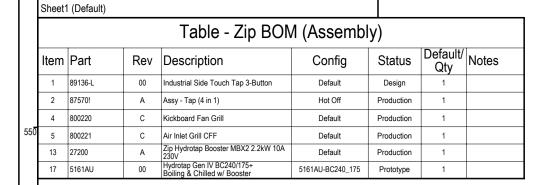

## FONT CUTOUT SCALE 1:5

Note: ø6.5 holes to be drilled in reverse when buttons are on the left of the Tap.

|                                                                    | any other third party of<br>hardcopy form, it is fo<br>For the current revision                                                                                                           | or used for any purpose v<br>r INFORMATION ONLY | without the written conser<br>and therefore not subject | the express condition that it shall not be LOANED, COPIED or DISCLOSED to<br>out the written consent of Zip Industries Pty Ltd. If this document is printed in<br>therefore not subject to updating controls.<br>IVE electronic form as stated in the top left-hand corner of this sheet. |                    |                    | Zip I                      | ies                 | Zip°                      |                                    |                    |
|--------------------------------------------------------------------|-------------------------------------------------------------------------------------------------------------------------------------------------------------------------------------------|-------------------------------------------------|---------------------------------------------------------|-------------------------------------------------------------------------------------------------------------------------------------------------------------------------------------------------------------------------------------------------------------------------------------------|--------------------|--------------------|----------------------------|---------------------|---------------------------|------------------------------------|--------------------|
|                                                                    | Manufacturing Instructions                                                                                                                                                                |                                                 |                                                         | Approved by: nickm on 11/11/2014                                                                                                                                                                                                                                                          |                    |                    | Description : Hvdr         | BC240               | )/175                     |                                    |                    |
|                                                                    | Make or Buy : Buy                                                                                                                                                                         |                                                 |                                                         | Checked by: nickm on 11/11/2014                                                                                                                                                                                                                                                           |                    |                    |                            |                     | IS 3-Button Tap           |                                    |                    |
|                                                                    | Manufacturing Route : Manufacturing Process                                                                                                                                               |                                                 |                                                         | Updated by : edgarg on 27/04/2015 7:28:29 AM                                                                                                                                                                                                                                              |                    |                    |                            |                     |                           |                                    |                    |
|                                                                    | Raw material : See Components                                                                                                                                                             |                                                 |                                                         | Material:                                                                                                                                                                                                                                                                                 |                    |                    | Project : Hydrotap G4®     |                     | Configuration :           | Default                            |                    |
|                                                                    | Remove all sharp e                                                                                                                                                                        | dges. This drawing ON                           | LY details information                                  | See Components                                                                                                                                                                                                                                                                            |                    |                    | Model: KL002_5161AU0I3ZN1C |                     | Created by & on           | reated by & on EdgarG on 4/05/2011 |                    |
| 148444 00000 000000                                                | Remove all sharp edges. This drawing ONLY details information which cannot be ascertained from the 3D geometry of the part(attached. Model & dimensions are AFTER all finishing operation |                                                 |                                                         | s Finish :<br>Finish                                                                                                                                                                                                                                                                      |                    |                    | Drawing :                  |                     |                           | Created by & on                    | Rev                |
| WMKA 00099; CS8328<br>Watermark Exp: 26-10-2017; CS Exp: 18-8-2014 | Comments :                                                                                                                                                                                |                                                 | KL002_5                                                 |                                                                                                                                                                                                                                                                                           |                    |                    | <u> 161AU013</u>           | BZN1C               | Engineer<br>on 16/05/2011 | 01                                 |                    |
| 1 1                                                                |                                                                                                                                                                                           |                                                 |                                                         | Volume (cm3): 90971.7 Area (cm2): 175001.2                                                                                                                                                                                                                                                |                    | Derived from : New |                            | Colour : Colourless |                           | Size                               |                    |
| 600 <b>'</b>                                                       | Potable? :NO                                                                                                                                                                              | Recyclable? : No                                | Handed?: No                                             | Mass (g): 1020                                                                                                                                                                                                                                                                            | 32.8 Density (g/cr | m3): 1.1           | Scale: 1:1                 | Sheet: 1 of 1       | Status : Prototype        | Э                                  | A1                 |
|                                                                    |                                                                                                                                                                                           |                                                 |                                                         |                                                                                                                                                                                                                                                                                           |                    |                    |                            |                     | _Drawing<br>Property      | Config<br>Property                 | Custom<br>Property |