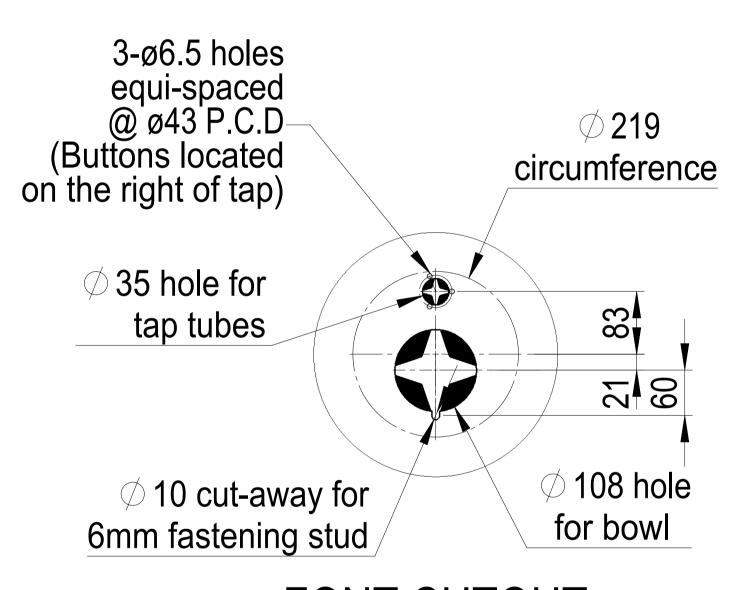

DETAIL FONT SCALE 1:5

## FONT CUTOUT SCALE 1:5

Note: ø6.5 holes to be drilled in reverse when buttons are on the left of the Tap.

|                                                                    | any other third party of<br>hardcopy form, it is fo<br>For the current revision                                                                                                           | or used for any purpose v<br>r INFORMATION ONLY | without the written conser<br>and therefore not subject | the express condition that it shall not be LOANED, COPIED or DISCLOSED to<br>out the written consent of Zip Industries Pty Ltd. If this document is printed in<br>therefore not subject to updating controls.<br>IVE electronic form as stated in the top left-hand corner of this sheet. |                    |                    | Zip I                      | ies                 | Zip°                      |                                    |                    |
|--------------------------------------------------------------------|-------------------------------------------------------------------------------------------------------------------------------------------------------------------------------------------|-------------------------------------------------|---------------------------------------------------------|-------------------------------------------------------------------------------------------------------------------------------------------------------------------------------------------------------------------------------------------------------------------------------------------|--------------------|--------------------|----------------------------|---------------------|---------------------------|------------------------------------|--------------------|
|                                                                    | Manufacturing Instructions                                                                                                                                                                |                                                 |                                                         | Approved by: nickm on 11/11/2014                                                                                                                                                                                                                                                          |                    |                    | Description : Hvdr         | BC240               | )/175                     |                                    |                    |
|                                                                    | Make or Buy : Buy                                                                                                                                                                         |                                                 |                                                         | Checked by: nickm on 11/11/2014                                                                                                                                                                                                                                                           |                    |                    |                            |                     | IS 3-Button Tap           |                                    |                    |
|                                                                    | Manufacturing Route : Manufacturing Process                                                                                                                                               |                                                 |                                                         | Updated by : edgarg on 27/04/2015 7:28:29 AM                                                                                                                                                                                                                                              |                    |                    |                            |                     |                           |                                    |                    |
|                                                                    | Raw material : See Components                                                                                                                                                             |                                                 |                                                         | Material:                                                                                                                                                                                                                                                                                 |                    |                    | Project : Hydrotap G4®     |                     | Configuration :           | Default                            |                    |
|                                                                    | Remove all sharp e                                                                                                                                                                        | dges. This drawing ON                           | LY details information                                  | See Components                                                                                                                                                                                                                                                                            |                    |                    | Model: KL002_5161AU0I3ZN1C |                     | Created by & on           | reated by & on EdgarG on 4/05/2011 |                    |
| 148444 00000 000000                                                | Remove all sharp edges. This drawing ONLY details information which cannot be ascertained from the 3D geometry of the part(attached. Model & dimensions are AFTER all finishing operation |                                                 |                                                         | s Finish :<br>Finish                                                                                                                                                                                                                                                                      |                    |                    | Drawing :                  |                     |                           | Created by & on                    | Rev                |
| WMKA 00099; CS8328<br>Watermark Exp: 26-10-2017; CS Exp: 18-8-2014 | Comments :                                                                                                                                                                                |                                                 | KL002_5                                                 |                                                                                                                                                                                                                                                                                           |                    |                    | <u> 161AU013</u>           | BZN1C               | Engineer<br>on 16/05/2011 | 01                                 |                    |
| 1 1                                                                |                                                                                                                                                                                           |                                                 |                                                         | Volume (cm3): 90971.7 Area (cm2): 175001.2                                                                                                                                                                                                                                                |                    | Derived from : New |                            | Colour : Colourless |                           | Size                               |                    |
| 600 <b>'</b>                                                       | Potable? :NO                                                                                                                                                                              | Recyclable? : No                                | Handed?: No                                             | Mass (g): 1020                                                                                                                                                                                                                                                                            | 32.8 Density (g/cr | m3): 1.1           | Scale: 1:1                 | Sheet: 1 of 1       | Status : Prototype        | Э                                  | A1                 |
|                                                                    |                                                                                                                                                                                           |                                                 |                                                         |                                                                                                                                                                                                                                                                                           |                    |                    |                            |                     | _Drawing<br>Property      | Config<br>Property                 | Custom<br>Property |