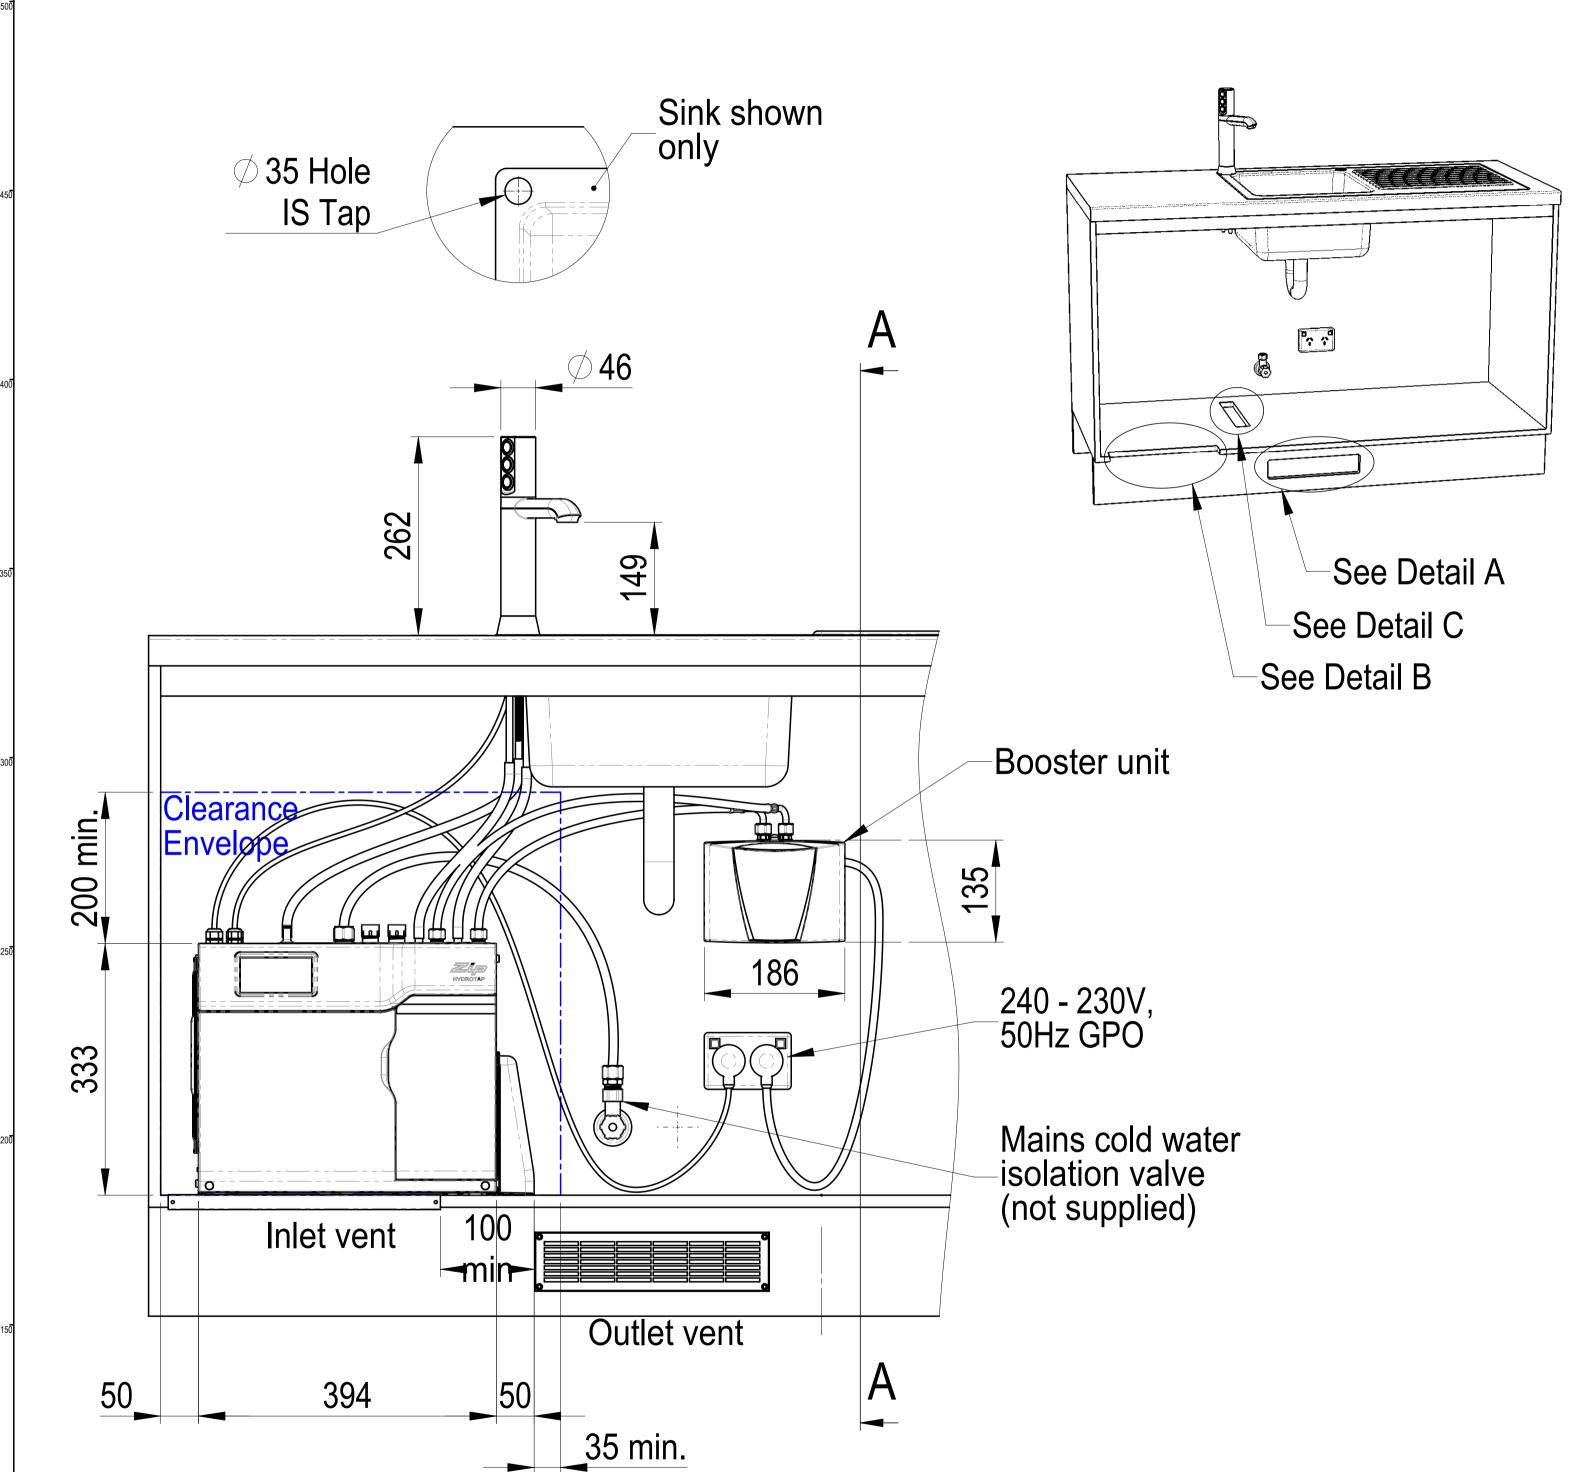

## FONT CUTOUT SCALE 1:5

Note: ø6.5 holes to be drilled in reverse when buttons are on the left of the Tap.

|                                                                    | any other third party of<br>hardcopy form, it is fo<br>For the current revision                                                                                                           | or used for any purpose v<br>r INFORMATION ONLY | without the written conser<br>and therefore not subject | the express condition that it shall not be LOANED, COPIED or DISCLOSED to<br>out the written consent of Zip Industries Pty Ltd. If this document is printed in<br>therefore not subject to updating controls.<br>IVE electronic form as stated in the top left-hand corner of this sheet. |                    |                    | Zip I                      | ies                 | Zip°                      |                                    |                    |
|--------------------------------------------------------------------|-------------------------------------------------------------------------------------------------------------------------------------------------------------------------------------------|-------------------------------------------------|---------------------------------------------------------|-------------------------------------------------------------------------------------------------------------------------------------------------------------------------------------------------------------------------------------------------------------------------------------------|--------------------|--------------------|----------------------------|---------------------|---------------------------|------------------------------------|--------------------|
|                                                                    | Manufacturing Instructions                                                                                                                                                                |                                                 |                                                         | Approved by: nickm on 11/11/2014                                                                                                                                                                                                                                                          |                    |                    | Description : Hvdr         | BC240               | )/175                     |                                    |                    |
|                                                                    | Make or Buy : Buy                                                                                                                                                                         |                                                 |                                                         | Checked by: nickm on 11/11/2014                                                                                                                                                                                                                                                           |                    |                    |                            |                     | IS 3-Button Tap           |                                    |                    |
|                                                                    | Manufacturing Route : Manufacturing Process                                                                                                                                               |                                                 |                                                         | Updated by : edgarg on 27/04/2015 7:28:29 AM                                                                                                                                                                                                                                              |                    |                    |                            |                     |                           |                                    |                    |
|                                                                    | Raw material : See Components                                                                                                                                                             |                                                 |                                                         | Material:                                                                                                                                                                                                                                                                                 |                    |                    | Project : Hydrotap G4®     |                     | Configuration :           | Default                            |                    |
|                                                                    | Remove all sharp e                                                                                                                                                                        | dges. This drawing ON                           | LY details information                                  | See Components                                                                                                                                                                                                                                                                            |                    |                    | Model: KL002_5161AU0I3ZN1C |                     | Created by & on           | reated by & on EdgarG on 4/05/2011 |                    |
| 148444 00000 000000                                                | Remove all sharp edges. This drawing ONLY details information which cannot be ascertained from the 3D geometry of the part(attached. Model & dimensions are AFTER all finishing operation |                                                 |                                                         | s Finish :<br>Finish                                                                                                                                                                                                                                                                      |                    |                    | Drawing :                  |                     |                           | Created by & on                    | Rev                |
| WMKA 00099; CS8328<br>Watermark Exp: 26-10-2017; CS Exp: 18-8-2014 | Comments :                                                                                                                                                                                |                                                 | KL002_5                                                 |                                                                                                                                                                                                                                                                                           |                    |                    | <u> 161AU013</u>           | BZN1C               | Engineer<br>on 16/05/2011 | 01                                 |                    |
| 1 1                                                                |                                                                                                                                                                                           |                                                 |                                                         | Volume (cm3): 90971.7 Area (cm2): 175001.2                                                                                                                                                                                                                                                |                    | Derived from : New |                            | Colour : Colourless |                           | Size                               |                    |
| 600 <b>'</b>                                                       | Potable? :NO                                                                                                                                                                              | Recyclable? : No                                | Handed?: No                                             | Mass (g): 1020                                                                                                                                                                                                                                                                            | 32.8 Density (g/cr | m3): 1.1           | Scale: 1:1                 | Sheet: 1 of 1       | Status : Prototype        | Э                                  | A1                 |
|                                                                    |                                                                                                                                                                                           |                                                 |                                                         |                                                                                                                                                                                                                                                                                           |                    |                    |                            |                     | _Drawing<br>Property      | Config<br>Property                 | Custom<br>Property |