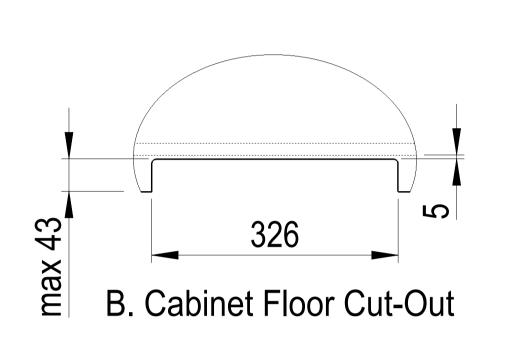

DETAIL FONT SCALE 1:5



## FONT CUTOUT SCALE 1:5

Note: ø6.5 holes to be drilled in reverse when buttons are on the left of the Tap.



|                                                                    | any other third party of<br>hardcopy form, it is fo<br>For the current revision                                                                                                           | or used for any purpose v<br>r INFORMATION ONLY | without the written conser<br>and therefore not subject | the express condition that it shall not be LOANED, COPIED or DISCLOSED to<br>out the written consent of Zip Industries Pty Ltd. If this document is printed in<br>therefore not subject to updating controls.<br>IVE electronic form as stated in the top left-hand corner of this sheet. |