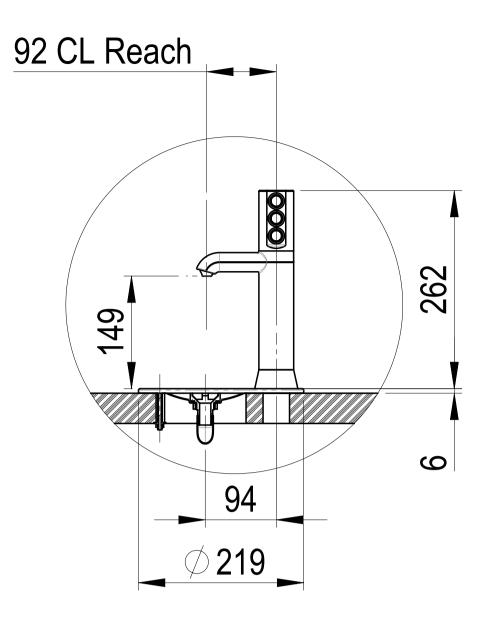

DETAIL FONT SCALE 1:5



## FONT CUTOUT SCALE 1:5

Note: ø6.5 holes to be drilled in reverse when buttons are on the left of the Tap.



|                                                                    | any other third party of<br>hardcopy form, it is fo<br>For the current revision                                                                                                           | or used for any purpose v<br>r INFORMATION ONLY | without the written conser<br>and therefore not subject | the express condition that it shall not be LOANED, COPIED or DISCLOSED to<br>out the written consent of Zip Industries Pty Ltd. If this document is printed in<br>therefore not subject to updating controls.<br>IVE electronic form as stated in the top left-hand corner of this sheet. |