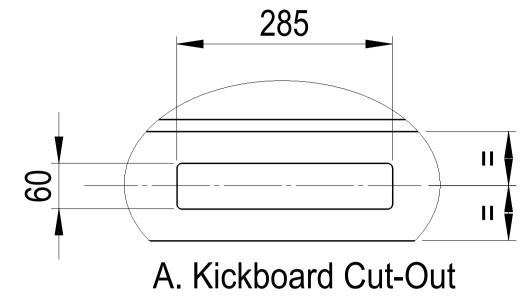

## FONT CUTOUT SCALE 1:5

Note: ø6.5 holes to be drilled in reverse when buttons are on the left of the Tap.

|                                                                    | any other third party of<br>hardcopy form, it is fo<br>For the current revision                                                                                                           | or used for any purpose v<br>r INFORMATION ONLY | without the written conser<br>and therefore not subject | the express condition that it shall not be LOANED, COPIED or DISCLOSED to<br>out the written consent of Zip Industries Pty Ltd. If this document is printed in<br>therefore not subject to updating controls.<br>IVE electronic form as stated in the top left-hand corner of this sheet. |                    |                    | Zip I                      | ies                 | Zip°                      |                                    |                    |
|--------------------------------------------------------------------|-------------------------------------------------------------------------------------------------------------------------------------------------------------------------------------------|-------------------------------------------------|---------------------------------------------------------|-------------------------------------------------------------------------------------------------------------------------------------------------------------------------------------------------------------------------------------------------------------------------------------------|--------------------|--------------------|----------------------------|---------------------|---------------------------|------------------------------------|--------------------|
|                                                                    | Manufacturing Instructions                                                                                                                                                                |                                                 |                                                         | Approved by: nickm on 11/11/2014                                                                                                                                                                                                                                                          |                    |                    | Description : Hvdr         | BC240               | )/175                     |                                    |                    |
|                                                                    | Make or Buy : Buy                                                                                                                                                                         |                                                 |                                                         | Checked by: nickm on 11/11/2014                                                                                                                                                                                                                                                           |                    |                    |                            |                     | IS 3-Button Tap           |                                    |                    |
|                                                                    | Manufacturing Route : Manufacturing Process                                                                                                                                               |                                                 |                                                         | Updated by : edgarg on 27/04/2015 7:28:29 AM                                                                                                                                                                                                                                              |                    |                    |                            |                     |                           |                                    |                    |
|                                                                    | Raw material : See Components                                                                                                                                                             |                                                 |                                                         | Material:                                                                                                                                                                                                                                                                                 |                    |                    | Project : Hydrotap G4®     |                     | Configuration :           | Default                            |                    |
|                                                                    | Remove all sharp e                                                                                                                                                                        | dges. This drawing ON                           | LY details information                                  | See Components                                                                                                                                                                                                                                                                            |                    |                    | Model: KL002_5161AU0I3ZN1C |                     | Created by & on           | reated by & on EdgarG on 4/05/2011 |                    |
| 148444 00000 000000                                                | Remove all sharp edges. This drawing ONLY details information which cannot be ascertained from the 3D geometry of the part(attached. Model & dimensions are AFTER all finishing operation |                                                 |                                                         | s Finish :<br>Finish                                                                                                                                                                                                                                                                      |                    |                    | Drawing :                  |                     |                           | Created by & on                    | Rev                |
| WMKA 00099; CS8328<br>Watermark Exp: 26-10-2017; CS Exp: 18-8-2014 | Comments :                                                                                                                                                                                |                                                 | KL002_5                                                 |                                                                                                                                                                                                                                                                                           |                    |                    | <u> 161AU013</u>           | BZN1C               | Engineer<br>on 16/05/2011 | 01                                 |                    |
| 1 1                                                                |                                                                                                                                                                                           |                                                 |                                                         | Volume (cm3): 90971.7 Area (cm2): 175001.2                                                                                                                                                                                                                                                |                    | Derived from : New |                            | Colour : Colourless |                           | Size                               |                    |
| 600 <b>'</b>                                                       | Potable? :NO                                                                                                                                                                              | Recyclable? : No                                | Handed?: No                                             | Mass (g): 1020                                                                                                                                                                                                                                                                            | 32.8 Density (g/cr | m3): 1.1           | Scale: 1:1                 | Sheet: 1 of 1       | Status : Prototype        | Э                                  | A1                 |
|                                                                    |                                                                                                                                                                                           |                                                 |                                                         |                                                                                                                                                                                                                                                                                           |                    |                    |                            |                     | _Drawing<br>Property      | Config<br>Property                 | Custom<br>Property |